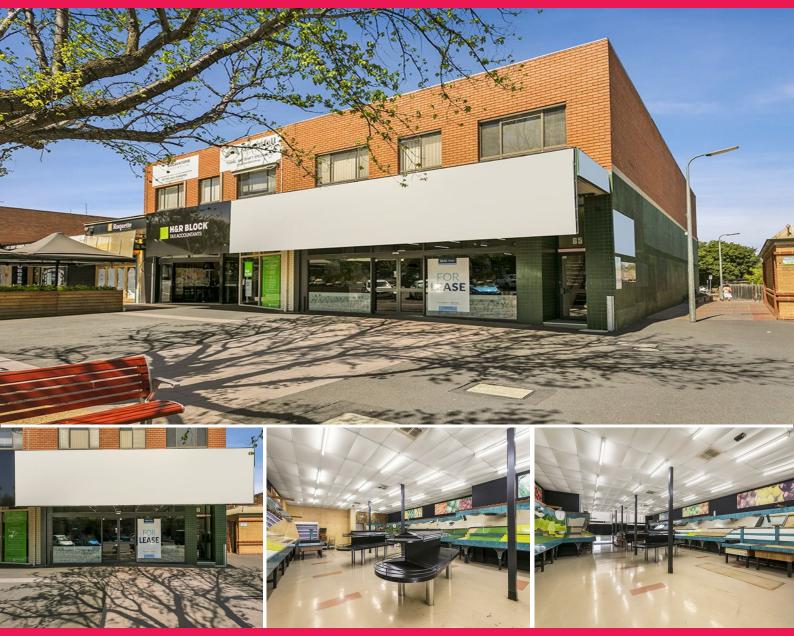

## Raine&Horne. Commercial

63-65 O'shanassy Street, Sunbury VIC 3429

## OPPORTUNITY NOT TO BE MISSED - RENTAL NEGOTIABLE. ACT NOW

Located in the popular O'Shannasy Street precinct amidst high quality retail business and renowned restaurants, this ground floor retail building, featuring high street exposure with wide street frontage and nature/pedestrian strip. Building offers 275m2(approx) with land area 383m2 (approx) with rear lane way.

Be quick opportunities of this building size won't last!

Contact Agent: Ken Grech 0418 509 710

Retail
FOR LEASE
\$70,000 P.A. plus Outgoings and GST
275sqm