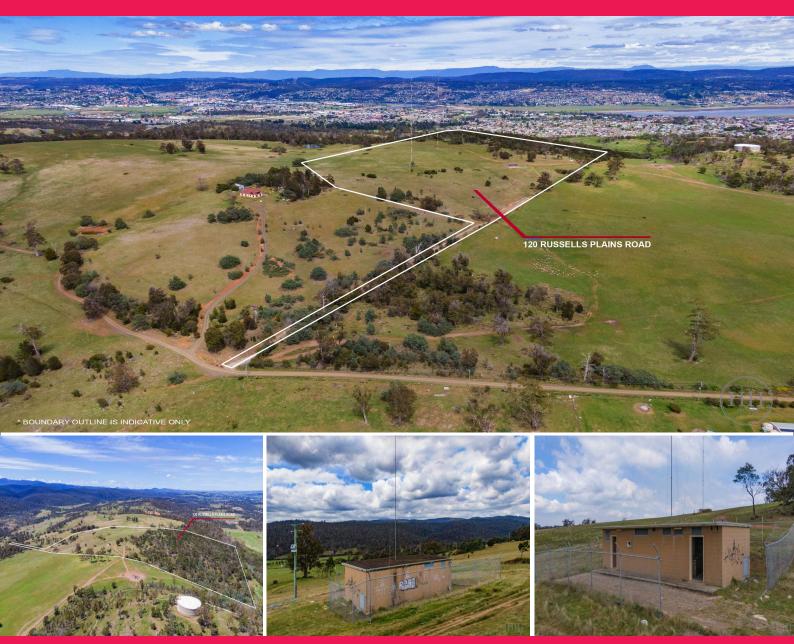

120 Russells Plains Road, Rocherlea TAS 7248

## **Amazing Views, Convenient Location, Affordable Land Holding**

Please note all property outlines are indicative only, they should be treated as very approximate and not relied upon. Exact title boundaries would need to be identified with a check survey.