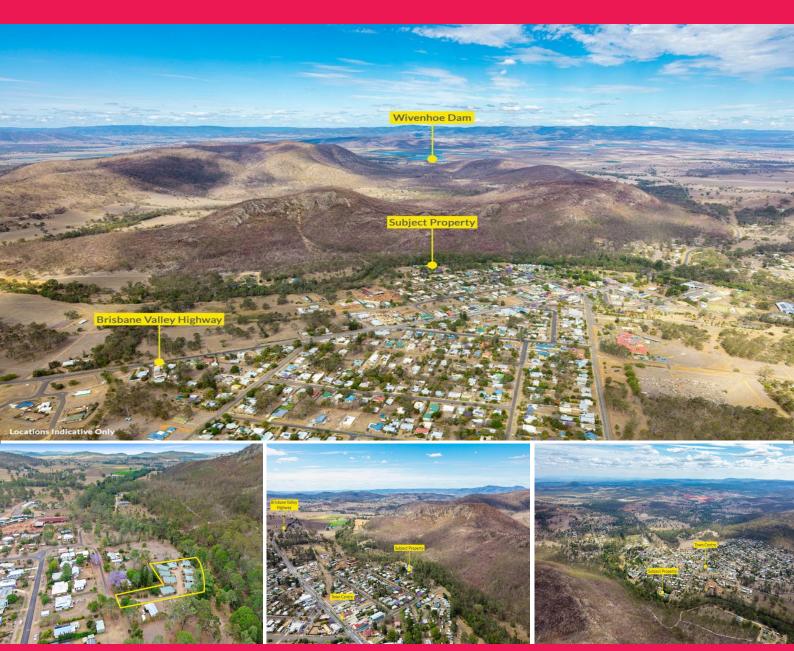

## Units 1-9 17 Francis Terrace, Esk QLD 4312

## FOR SALE: \$879,000 | Partnership Split

- 9x2brm, 1bath residential brick dwellings (in-one-line)

- 4,350m2\* site area
- Predominantly long term tenants
- Walk to town centre
- 1hr\* to Brisbane and Toowoomba and 45mins\* to Ipswich
- Gross Rental income of 105,300 gross per annum when fully leased (3
- houses require minor physical works before can be tenanted)
- Additional 1,518m?\* site and house available by separate negotiation