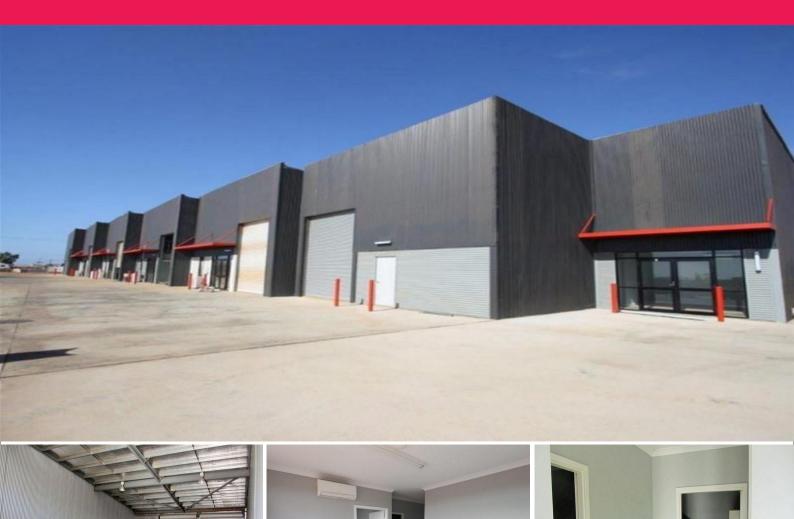

## Modern Drive through workshop with Offices

Good quality as new workshop with mezzanine floor, offices, kitchen & bathroom facilities. Approximately 417sqm of workshop space with drive through high truss design. Spacious office area with reception, two offices and lunch room.

Property Features: 357sqm (approx) double entry workshop with mezzanine 60sqm (approx) offices, ablutions & lunchroom Split system air conditioning in offices Large Mezzanine Area High Truss Design to maximise use Electric roller door access to drive through warehouse Good location high drive by visibility Industrial FOR LEASE