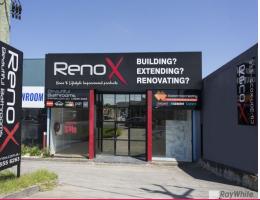

## SHOWROOM / RETAIL / WAREHOUSE WITH STREET FRONTAGE

Presenting this retail/showroom/warehouse of 375m2 approx offering incredible exposure to Chesterville Road plus signage rights, this location is perfect for a variety of uses.

Great access to Keys, Warrigal South Roads and Nepean Hwy this property offers a fantastic opportunity for any business looking for exposure and offering rear container access and ample car parking/display area out front.

Features Include:

• Total building area | 375m2 (approx).

• Ten (10) car spaces on title.

• Motorised rolle

Industrial FOR LEASE

375sqm

Ray White.

George Kelepouris