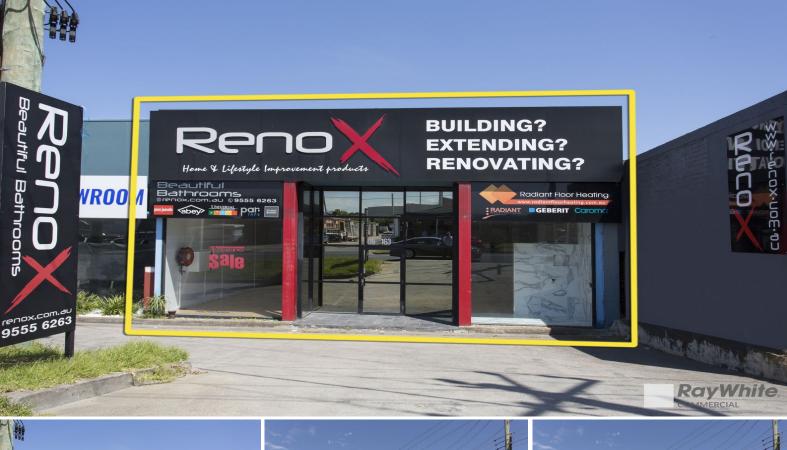

## SHOWROOM / RETAIL / WAREHOUSE WITH STREET FRONTAGE

Presenting this retail/showroom/warehouse of 375m2 approx offering incredible exposure to Chesterville Road plus signage rights, this location is perfect for a variety of uses.

Great access to Keys, Warrigal South Roads and Nepean Hwy this property offers a fantastic opportunity for any business looking for exposure and offering rear container access and ample car parking/display area out front.

Features Include:

• Total building area | 375m2 (approx).

• Ten (10) car spaces on title.

• Motorised rolle

Industrial FOR LEASE

375sqm

Ray White.

George Kelepouris