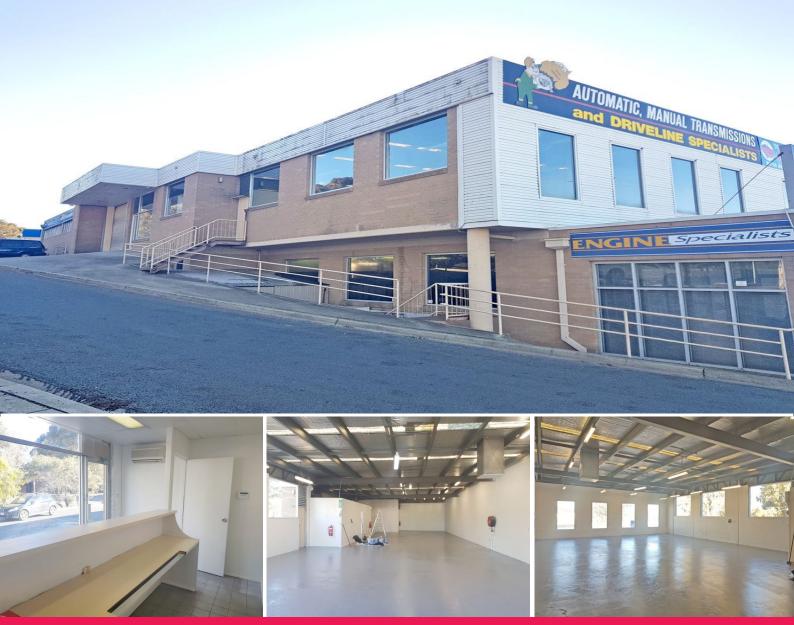

## 7/55 Nettlefold Street, Belconnen ACT 2617

## **Rare Workshop Opportunity within Belconnen**

Located on Nettlefold Street within the light industrial precinct of Belconnen.

The workshop is perfectly positioned in a high exposure location; the tenancy features roller door access, a naturally bright and open workshop, office, front reception area, toilet, kitchenette and shower facilities. The tenancy has also recently been repainted.

8 allocated car parks Approximately 301sqm

For Sale - \$755,000 + GST

Please contact Michael

Industrial FOR SALE \$775,000 + GST 301sqm

Michael Burke 0418 688 399 mburke@rhccanberra.com.au Michael Lo Pilato 0418 688 787 mlopilato@rhccanberra.com.au