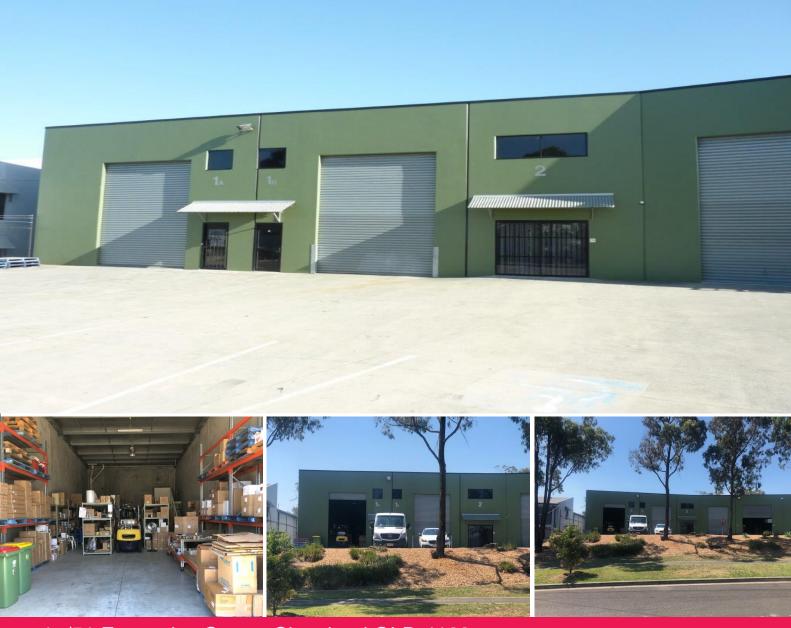

1a/51 Enterprise Street, Cleveland QLD 4163

## Fantastic Opportunity - As New Clear Span Warehouse in Well Maintained Complex

This is the first time ever that this southern facing industrial tilt panel unit has been presented to the market. The owner has operated his family business from the site since day one and is now retiring. This unit is situated in one of the Bayside's best presented complexes boasting excellent street presentation, access, parking and bay breezes! Features include:

- $^{\star}$  Insulated clear span warehouse (dimensions approximately 17.4m x 8.0m)
- \* Blank canvas can be fitted out to suit your own requirements
- \* Own amenities kitchenette and toilet
- \* Excellent signage and street exposure
- \* Easy access for truck

Industrial FOR SALE \$419,000 145sqm