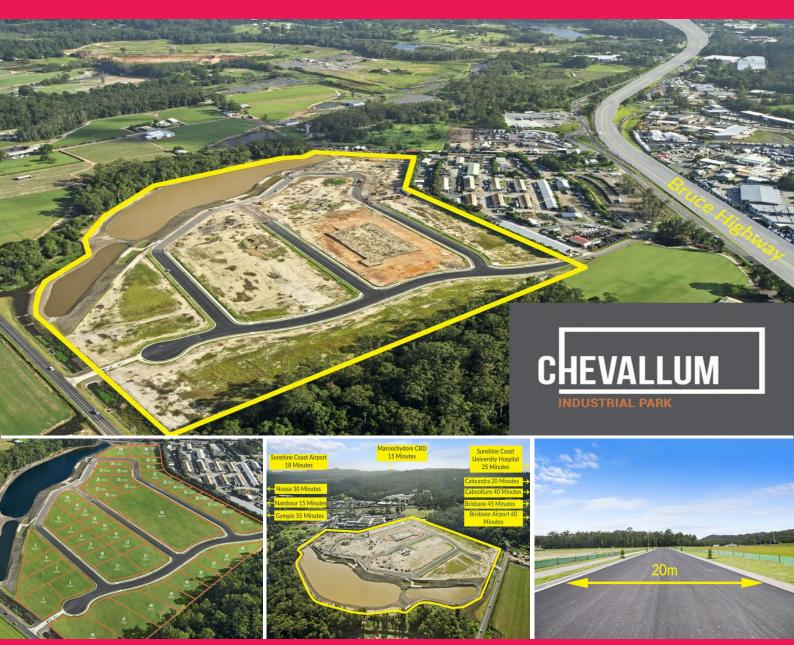

## Lot 48 Chevallum Road, Chevallum QLD 4555

## Level Block In New Estate

Industrial block of 3,838sq m (approx) located in the new Chevallum Industrial Park located adjacent to the Bruce Highway.

+ 65% allowable site coverage and building height to 12 metres (STCA) ideal for high clearance storage and logistics

+ 20 metre (approx) wide roads with full B-Double truck access throughout the entire park

- + Level building platforms with very easy access and egress
- + Centrally located 1

Land FOR SALE