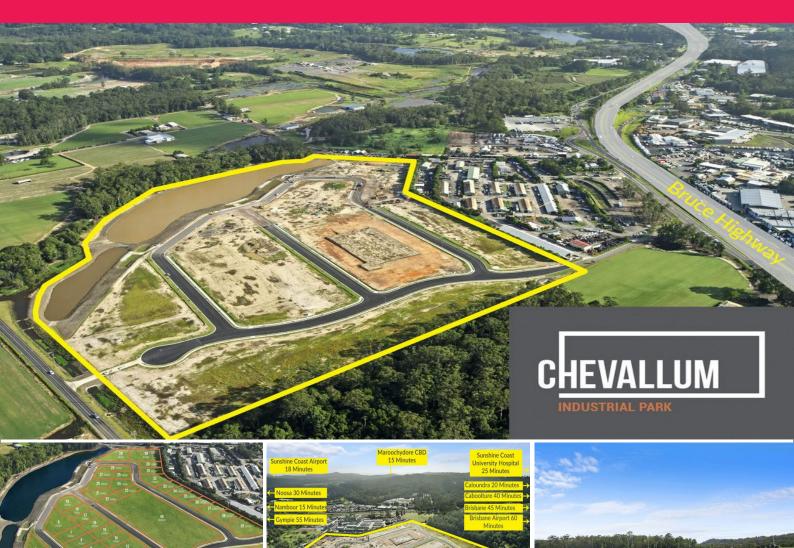

## Be Part Of The Sunshine Coast Newest Logistics Hub

Industrial block of 1,503sq m (approx) located in the new Chevallum Industrial Park located adjacent to the Bruce Highway.

- + 65% allowable site coverage and building height to 12 metres (approx) (STCA) ideal for high clearance storage and logistics
- + 20 metre (approx) wide roads with full B-Double truck access throughout the entire park
- + Level building platforms with very easy access and egress

+ Centrally located 1

Land FOR SALE Under Offer