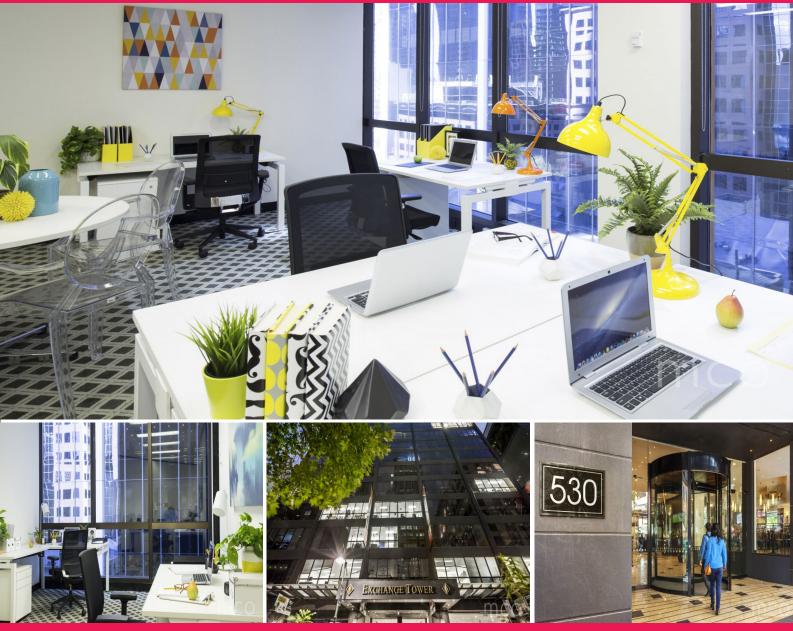

## Suite 713/530 Little Collins Street, Melbourne VIC 3000

## Superb leasing opportunity positioned in the heart of the CBD!

Suite 713 at Exchange Tower is the perfect suite for your growing business. Featuring a large dedicated reception area leading to two individual offices, this suite is ideal for up to 6 people.

As a tenant at Exchange Tower you will have access to on-site facilities and amenities including a fully equipped gymnasium with shower facilities, Concierge services, gourmet food court, professional reception offering personalised admin services and secure undercover parking (available at an additional cost). Offices FOR LEASE