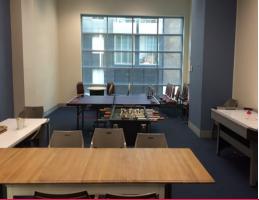

Features of suite 104 include:

- East facing suite
- Views over Sussex Street
- Existing Kitchenette
- Floor to ceiling glass windows
- Shower facilities
- Available March 2020

For any further questio

Offices