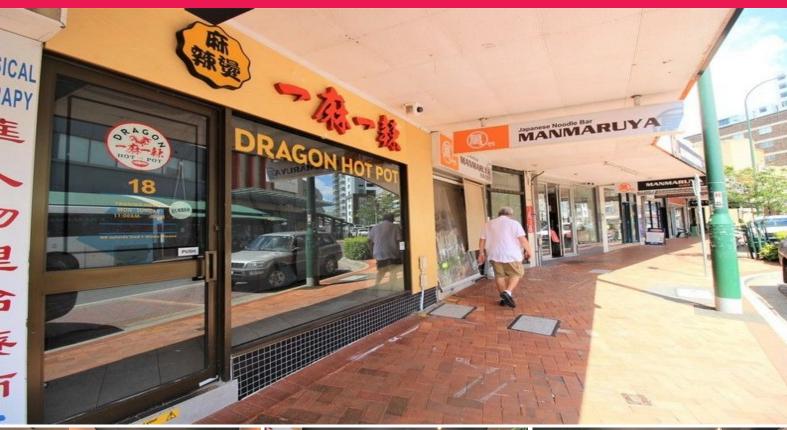

## FULLY FITTED RESTAURANT ACROSS FROM HURSTVILLE TRAIN STATION!

Gunning Real Estate is pleased to present this fully fitted restaurant with near new fitout situated across from Hurstville train station, Hurstville Central Shopping Centre, and a major bus interchange.

The restaurant features a front dining area and a kitchen with cool room and freezer room at the back. Own internal toilets and rear lane access are available.

Fitout and equipment are for sale separately.

**KEY FEATURES:** 

- Internal area: 126 sq

Retail FOR LEASE

126sqm