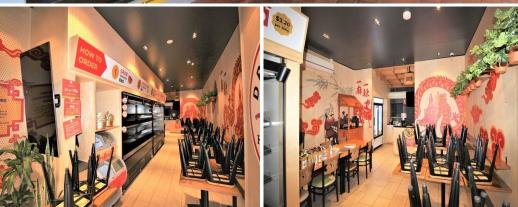

The restaurant features a front dining area and a kitchen with cool room and freezer room at the back. Own internal toilets and rear lane access are available.

Fitout and equipment are for sale separately.

**KEY FEATURES:** 

- Internal area: 126 sq

Retail FOR LEASE

126sqm