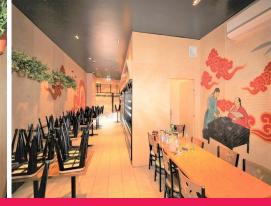

The restaurant features a front dining area and a kitchen with cool room and freezer room at the back. Own internal toilets and rear lane access are available.

Fitout and equipment are for sale separately.

**KEY FEATURES:** 

- Internal area: 126 sq

Retail FOR LEASE

126sqm