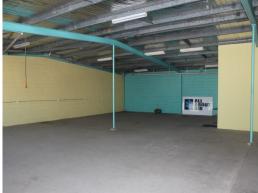

## Hyde Park offices & warehouse - \$85 per sqm

This industrial warehouse is centrally located within the Hyde Park commercial precinct behind Carmichael Ford and close to the CBD and Port.

The tenancy features a good corner position, on-site parking, well set out office, large warehouse area with loading dock and multiple roller door access.