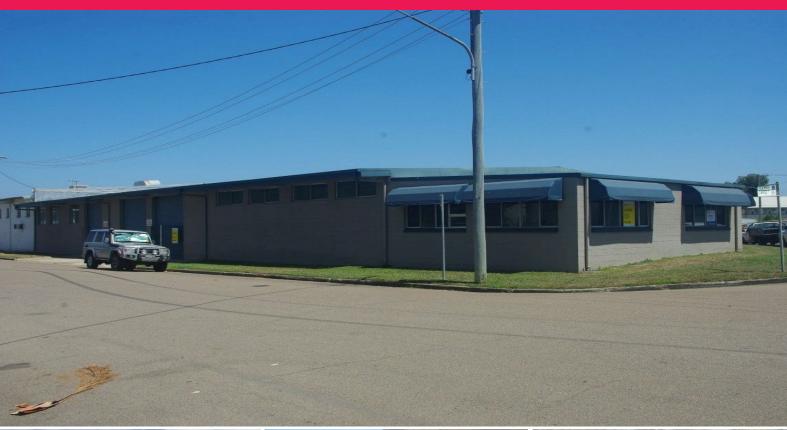

Unit 2, 20 Yeatman Street, Hyde Park QLD 4812

## Hyde Park offices & warehouse - \$85 per sqm

This industrial warehouse is centrally located within the Hyde Park commercial precinct behind Carmichael Ford and close to the CBD and Port.

The tenancy features a good corner position, on-site parking, well set out office, large warehouse area with loading dock and multiple roller door access.