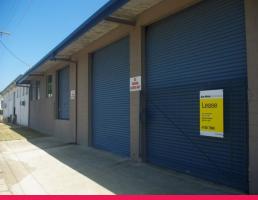

## Hyde Park offices & warehouse - \$85 per sqm

This industrial warehouse is centrally located within the Hyde Park commercial precinct behind Carmichael Ford and close to the CBD and Port.

The tenancy features a good corner position, on-site parking, well set out office, large warehouse area with loading dock and multiple roller door access.