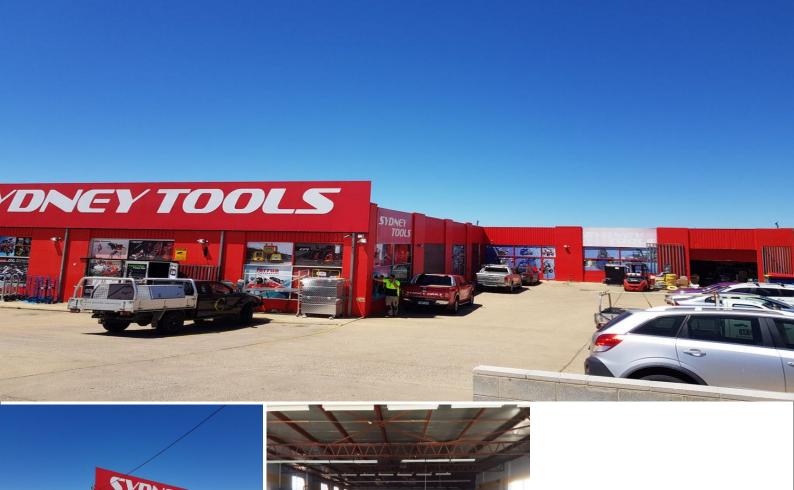

## **Prominent Fyshwick Position**

84 newcastle Street is approxmiately 1,200m2, the building is stand alone and located on Fyshwick's main thoroughfare. It offers excellent exposure with good customer parking.

The building has roller door access and is suitable for a variety of uses including, manufacturing, furniture or hardware, sale and vehicle hire, auction rooms or a distribution centre.

Please contact Michael Burke on 0418 688 399 for further information.

Showrooms/bulky Goods FOR LEASE \$198,000 + GST p.a. 1200sqm