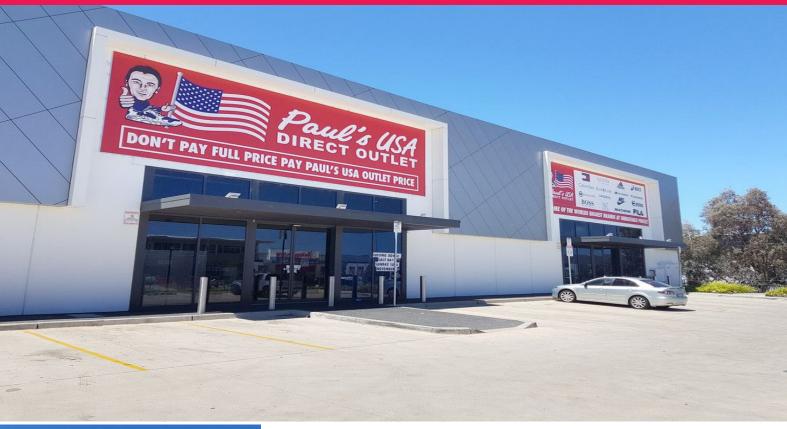

## 21 Iron Knob Street, Fyshwick ACT 2609

## **High Profile Showroom with Great Exposure**

Located just across from the Canberra Outlet Centre set amongst some of Canberra's biggest bulky goods retailers and smaller retailers alike. This list includes Baby Bunting, Anaconda, Repco and Supercheap Auto.

Key features include:
Approximately 1,940sqm
Open showroom floor
Air conditioning
Rear roller door for deliveries
Fantastic signage opportunities
Ample parking for customers and staff

Plus outgoings are additional\*