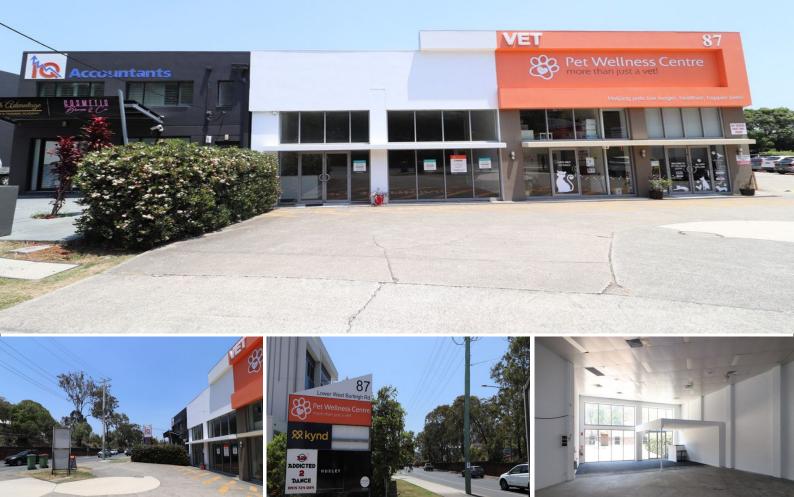

## 2a/87 West Burleigh Road, Burleigh Heads QLD 4220

## Excellent Showroom Or Retail Opportunity In Busy Burleigh Location

Brandon Johnson from Ray White Commercial Gold Coast is proud to present this exceptional example of a versatile and functional space for Lease in Burleigh Heads.

- \* 270m2\* of versatile space
- \* High exposure business presence opportunity
- \* Ducted air-conditioning throughout
- \* Abundance of high cei

Showrooms/bulky Goods FOR LEASE

270sqm

Brandon Johnson 0412 206 196 b.johnson@rwsp.net