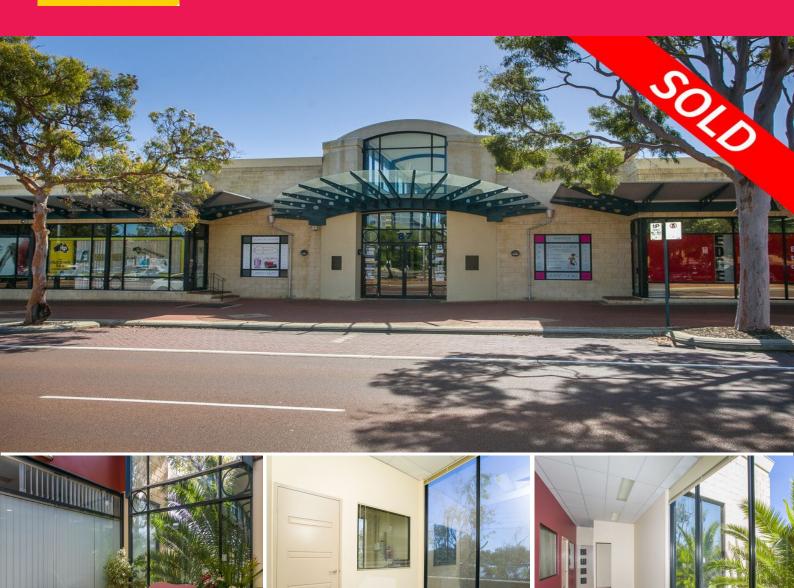

## Raine&Horne. Commercial

13/87 Mclarty Avenue, Joondalup WA 6027

# **BOUTIQUE OFFICE - CENTRAL LOCATION**

RHC are pleased to present Suite 13 / 87 McLarty Avenue, Joondalup AUCTION: Thursday 12th December onsite at 11am

#### **Property Features**

- 78 sqm
- Plus car bay
- Ground Floor location
- Be a part of the Joondalup CBD, with cafes and amenity at your fingertips!

#### Partitioned:

- Entry reception & work area
- Meeting room
- Common area ablutions

Offices

FOR SALE

Auction: Thursday 12th December onsite at 11am

78sqm