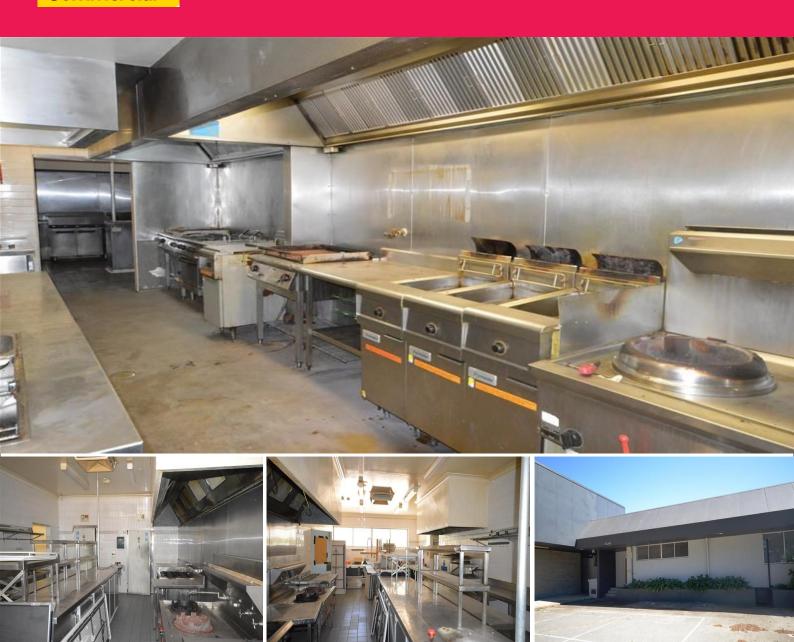

## **Commercial Kitchen**

Building Area: 162m2 (approx)

This former sports club kitchen is extensively fitted out and provides a great opportunity for those seeking a commercial kitchen and food preparation area.

- Fenced secure premises
- Cooking facilities, cool room, freezer room and exhaust hood.
- Stainless steel cabinetry and preparation benches.
- Wide open entry point for goods receiving and dispatch.

Huge amount of on-site parking included.