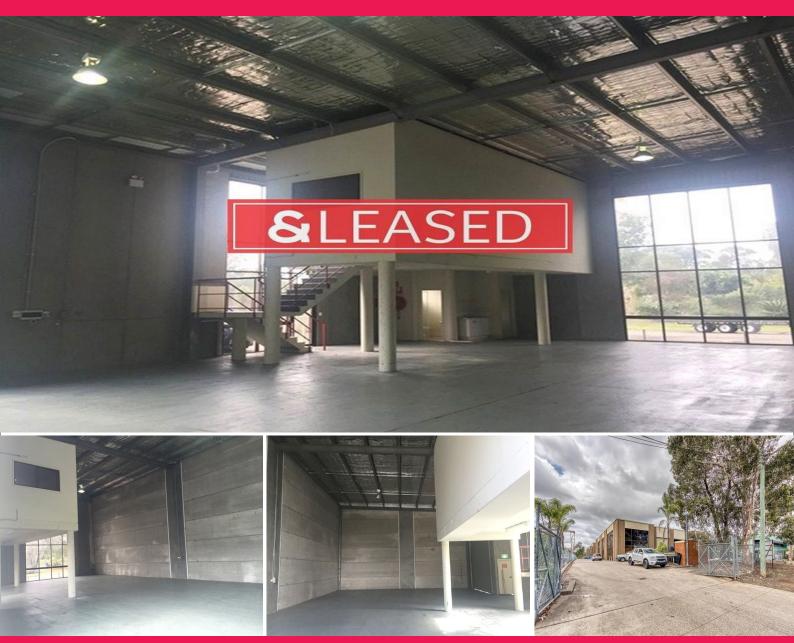

## Unit 5/8 Kerr Road, Ingleburn NSW 2565

## **High Clearance Industrial Unit**

The subject property is located on Kerr Road, just off Aero Road & Lancaster

Street, within the Ingleburn industrial precinct. Excellent access to the M5 &

M7 Motorways is provided via the Brooks Road on-ramp with Ingleburn CBD & Railway station within walking distance.

? Area - 269m? (approx.)

- ? Full height concrete panel construction
- ? High internal clearance
- ? Access via single container height roller shutter door
- ? Includes 58m? (approx.) mezzanine office
- ? Drive around truck access