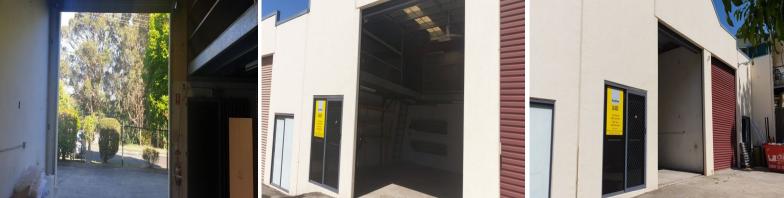

## **Compact Industrial Unit or Man Cave Option - Moffat Beach**

A secure complex with features including a high clearance electric roller door and mezzanine storage.

- Area: 56m2\*
- Electric roller door
- Property securely fenced
- Moffat Beach Business Park
- Boutique complex of 5 units
- L shaped steel framed mezzanine
- Ideal for a small business operation or storage

For Lease: \$8,400pa + outgoings + GST

Contact marketing agent

Industrial FOR LEASE

56sqm