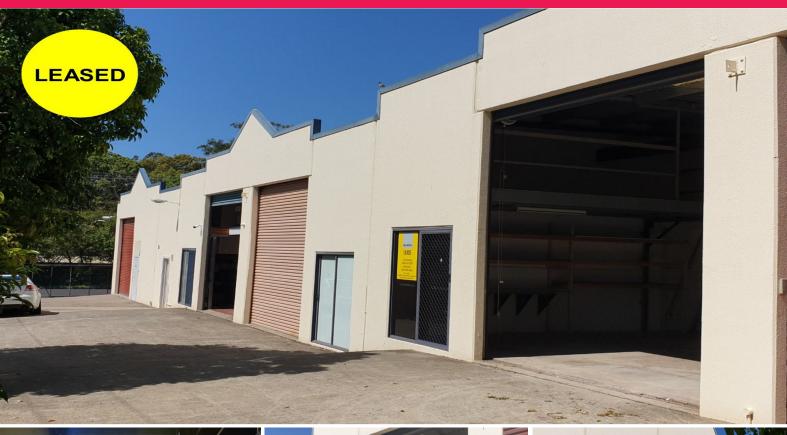

## **Compact Industrial Unit or Man Cave Option - Moffat Beach**

A secure complex with features including a high clearance electric roller door and mezzanine storage.

- Area: 56m2\*
- Electric roller door
- Property securely fenced
- Moffat Beach Business Park
- Boutique complex of 5 units
- L shaped steel framed mezzanine
- Ideal for a small business operation or storage

For Lease: \$8,400pa + outgoings + GST

Contact marketing agent

Industrial FOR LEASE

56sqm