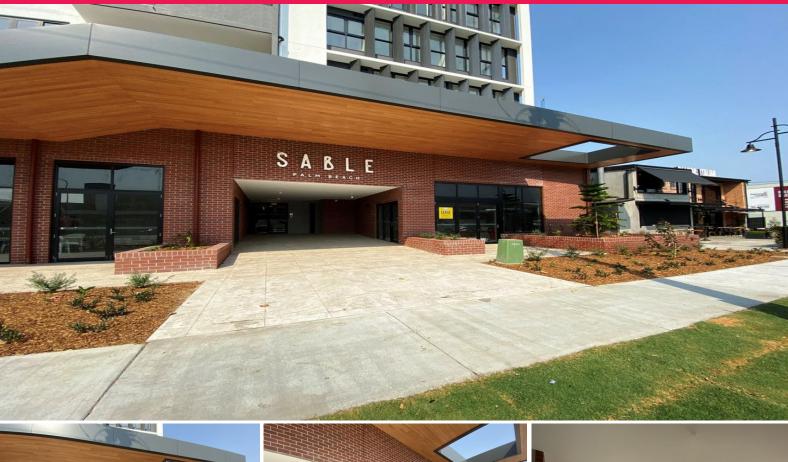

## BRAND NEW, HIGH EXPOSURE 50SQM RETAIL SPACE

Located on the Gold Coast Highway in a brand new building with only one other commercial tenancy, is where you will find this trendy 50sqm retail shop which is being offered to the market For Lease.

- 50sqm of ground floor retail space
- Glass shop front in a prominent position
- High traffic location at the base of a luxury apartment complex
- Main road exposure
- Brand new shell for you to work with
- Grease trap, if required
- Direct walk in access from the street
- One of only two commercial opportunities in the building
- Short stroll to the beach
- Public transport near