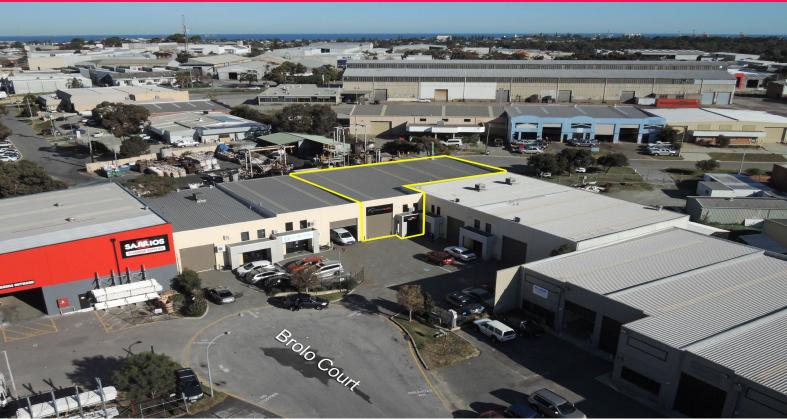

### 3/16 Brolo Court, O'connor WA 6163

#### **Almost Unbelievable**

Ray White Commercial (WA) presents this generously spaced warehouse unit within the O'Connor industrial precinct at an almost unbelievable value. The property comes with a ground floor office/receptions, a level 1 office, clear span warehouse, and 4 marked car bays in the complex.

You'll struggle to find the same kind of quality for the same kind of price anywhere in the area. So come and schedule an inspection as soon as you can.

For further information or to arrange an inspection please contact: