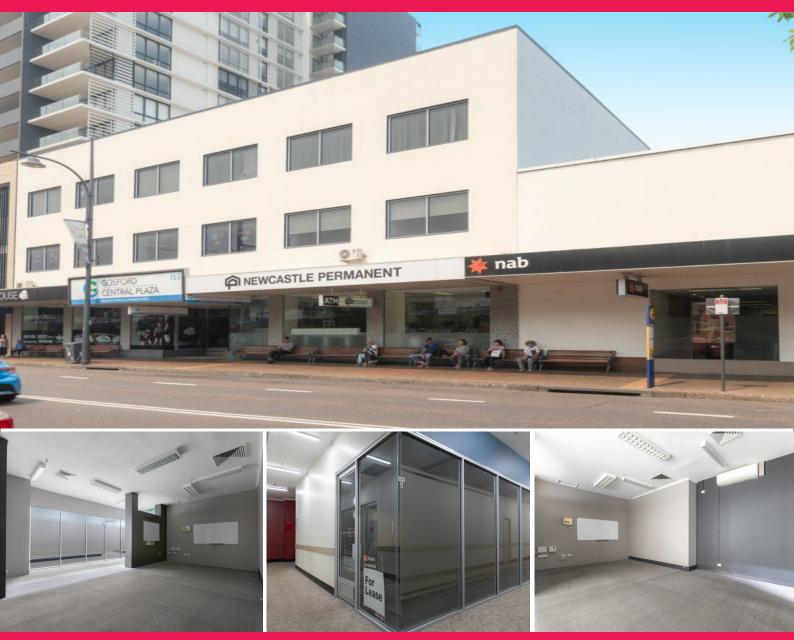

## **AFFORDABLE OFFICE - READY FOR OCCUPATION!!**

- Suit owner occupiers & Investors
- Well presented commercial strata building
- Affordable 52 sqm office

Located in the heart of Gosford CBD with close proximity to The Imperial Centre Gosford Train Station, ATO and cafes.

The office is located on level 2 and features an open plan layout, air conditioning, carpeted throughout and NBN ready. It will have a wide appeal to a range of owner occupiers as well as investors.

Offices