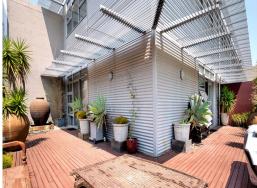

## **Creative Office With Expansive Private Deck!**

This warehouse office conversion offers a creative space with a private terrace in the heart of Ultimo. Located within walking distance to Central Station & only a block away from Broadway Shopping Centre, this ideal creative space will not last long!

Features include:

- 74.4 sqm creative office with a boardroom
- Expansive private terrace
- High Speed Optic Fibre Internet is available
- Abundant natural light
- Includes 1 car space
- Ducted air-conditioning
- Security building
- Walking distance to C