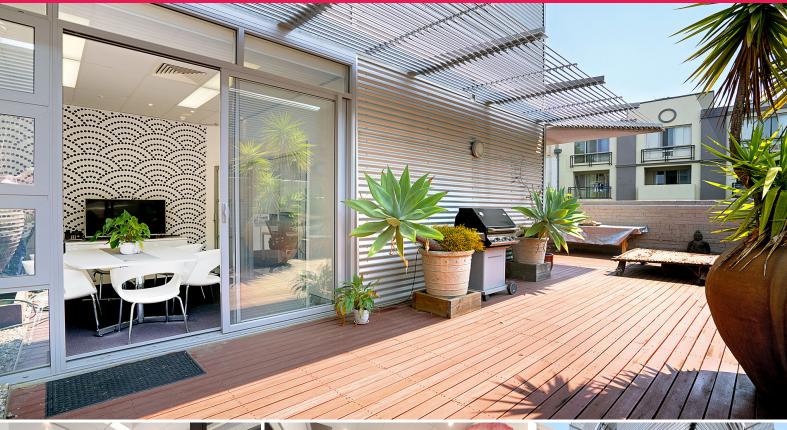

## **Creative Office With Expansive Private Deck!**

This warehouse office conversion offers a creative space with a private terrace in the heart of Ultimo. Located within walking distance to Central Station & only a block away from Broadway Shopping Centre, this ideal creative space will not last long!

Features include:

- 74.4 sqm creative office with a boardroom
- Expansive private terrace
- High Speed Optic Fibre Internet is available
- Abundant natural light
- Includes 1 car space
- Ducted air-conditioning
- Security building
- Walking distance to C