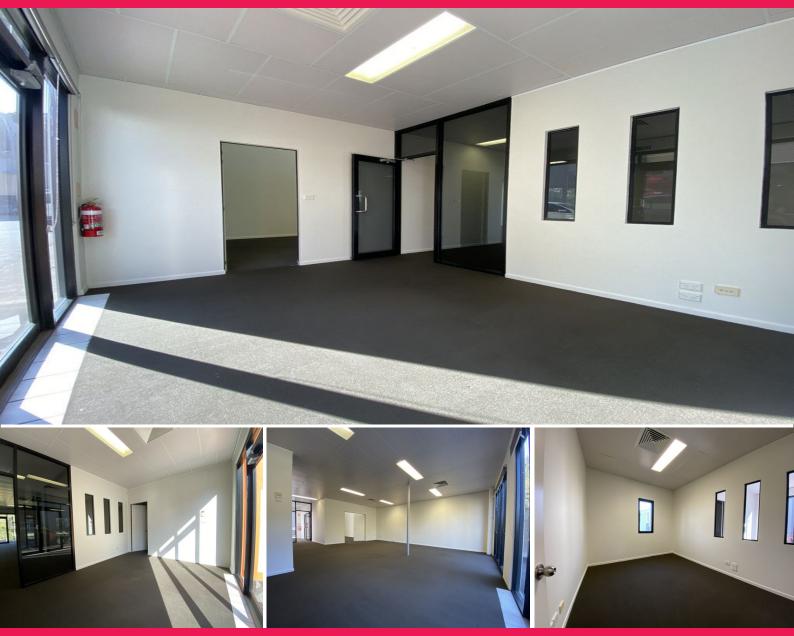

## 143SQM\* OFFICE WITH PWD ACCESS AND REAR COURTYARD

Ray White Commercial GC South agents Tara Imlach and Greg Watson are pleased to offer this 143sqm\* quality office with loading bay and rear sunny courtyard, to the market For Lease.

Located in a tightly held complex with manicured gardens, easy access driveway and onsite parking.

- 143sqm\* ground floor office
- Includes a 24sqm\* warehouse/storage /loading bay with high roller door
- Reception area with storage
- Open office space suitable for several work stations
- 2 executive glass offices or meeting rooms
- Ducted air conditioning
- Kitchenette plus bath