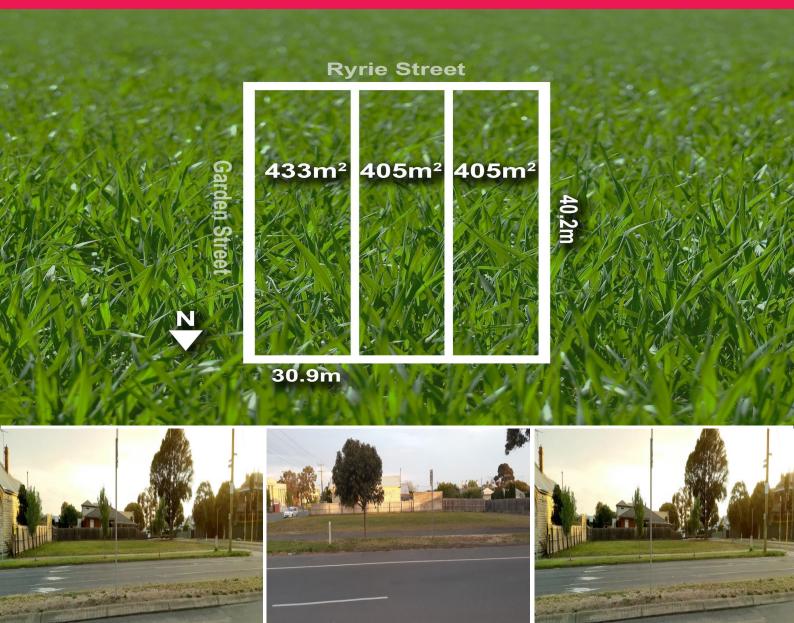

## **Central vacant block in East Geelong**

Phone enquiries - please quote property ID 23285.

Great opportunity to purchase vacant block of land near central Geelong with rear lane access. Near schools, shops and cafes, ten minutes walk to CBD, five minutes walk to Eastern Beach and across the road from Eastern Park. Ideal for family home or investment property. 10.1 mts x 40.2 mts, 405 sq mts total size. Middle block in photo. Price \$650,000