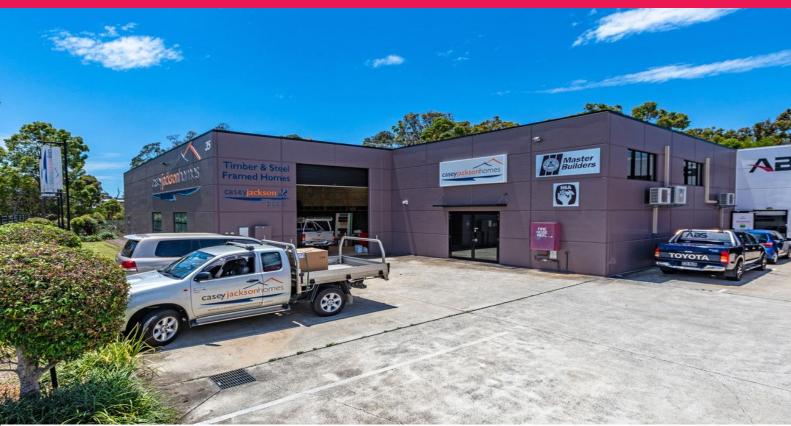

1/35-37 Wellington Street, Cleveland QLD 4163

## PROFESSIONAL WAREHOUSE, SHOWROOM AND OFFICE FOR LEASE

Ray White Commercial Bayside are excited to present exclusively for lease, Unit 2 at 35 Wellington Street, Cleveland. This well-presenting warehouse, showroom and office space is a step above any available in the area, perfect for a builder looking to cement their business in the bayside.

Features include:

- 303sqm\* of ground floor warehouse and showroom area
- Mezzanine office of 100sqm\* and mezzanine storage of 66sqm\*

- NETT RENTAL PER ANNUM

Industrial FOR LEASE

469sqm