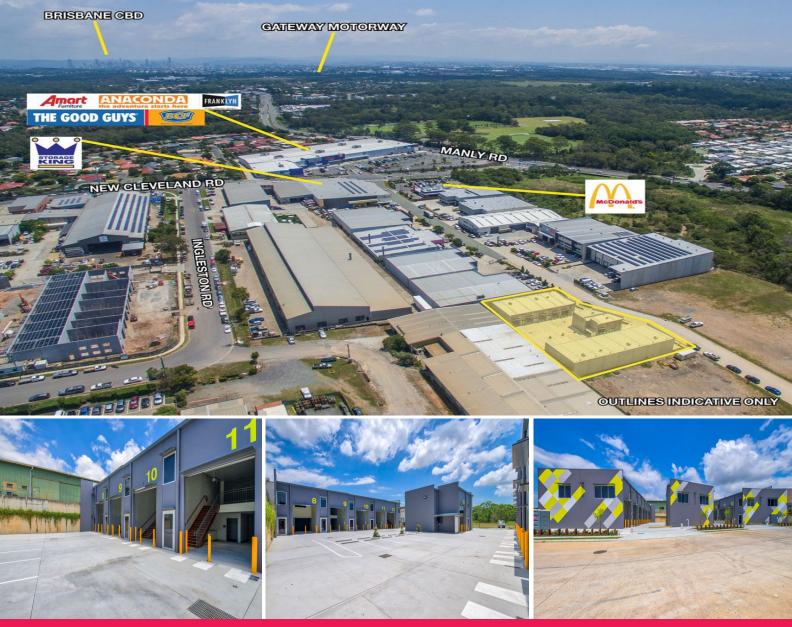

10/240 New Cleveland Road, Tingalpa QLD 4173

## BITE SIZED INDUSTRIAL INVESTMENT WITH FRESH LEASE!

- Leased to Brisbane Air and Power Pty Ltd commencing 25/11/2019
- Returning \$24,800 p.a. + Outgoings + GST
- \$4,546.67 security bond
- 3% rental increase if tenant excercises their option
- 88sqm total floor space
- 62sqm\* warehouse/ ground floor foot print
- 26sqm\* a/c, carpeted & enclosed mezzanine office
- Two (2) car spaces on title
- Electric roller door
- Self contained amenities include a kitchenette & disabled size bathroom
- Complex has 24-hour CCTV monitoring

Sale Price: \$360,000

Industrial

FOR SALE

88sqm