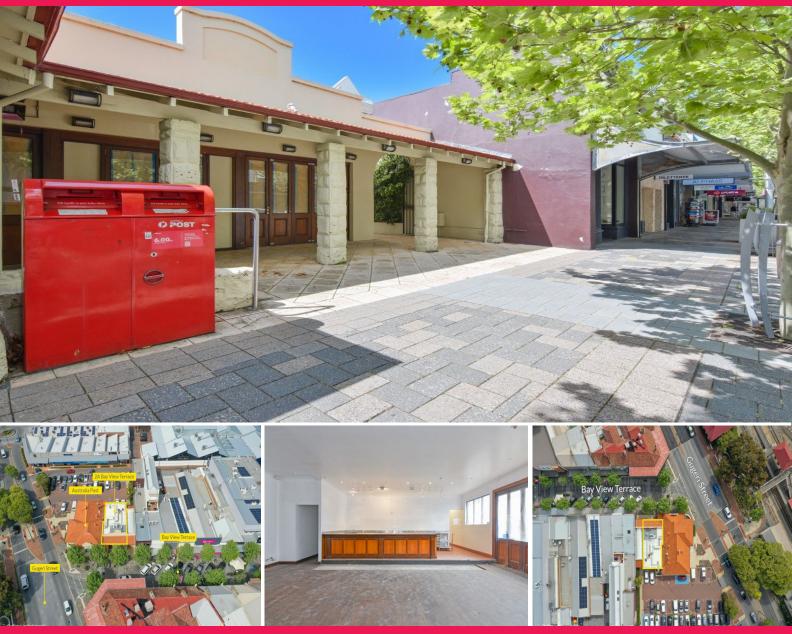

## 2a Bay View Terrace, Claremont WA 6010

## Iconic Retail Space on Claremont's Cafe Strip

Cafe, restaurant or small bar opportunity along one of Perth's premier cafe/retail strips. This arrangement provides for an experienced operator with an excellent opportunity to capitalise on this offering.

Property Features:

• 127sqm retail space
• Exclusive use to an alfresco area of approximately 40m2
• Corner location with great signage opportunities
• High level of foot traffic / exposure
• Cool room
• Grease Trap
• Ample parking on