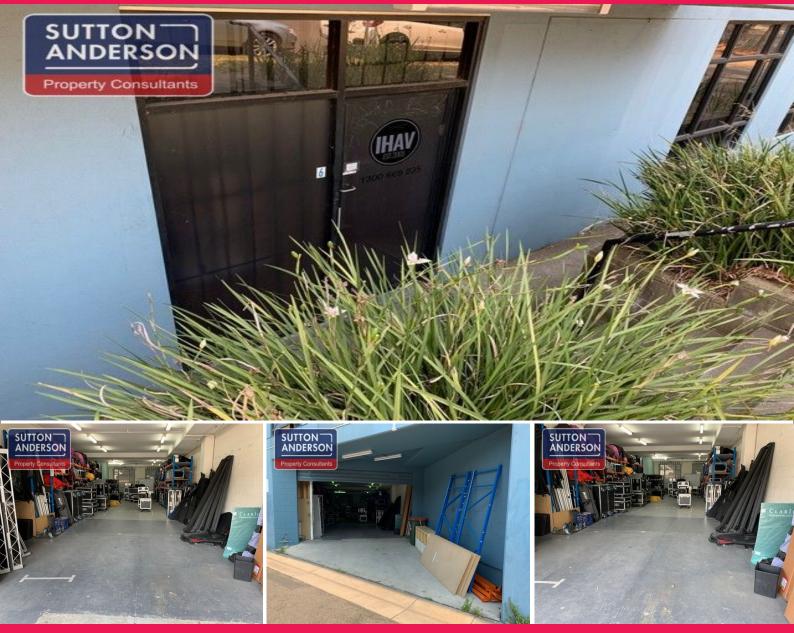

## Unit 6/19 Hotham Pde, Artarmon NSW 2064

## **Office/Warehouse In Cul-De-Sac**

Located at the cul-de-sac end of Hotham Parade Artarmon, this small boutique complex offers tenants a few options.

With huge exposure to Gore Hill Freeway this is a must see space! The unit is comprised of approx 180m2 office/warehouse area with fully air conditioned office. The office is fully fitted out and there is a storage area with roller door access with a dedicated loading bay.

Area: 180m2 Rental: \$55,000 p.a. Gross + GST Outgoings: included in rental, tenant to pay increases Parking: 2 Undercover spaces Dedicated loading bay Offices FOR LEASE \$55,000 PA + GST 180sgm

Hugh Anderson