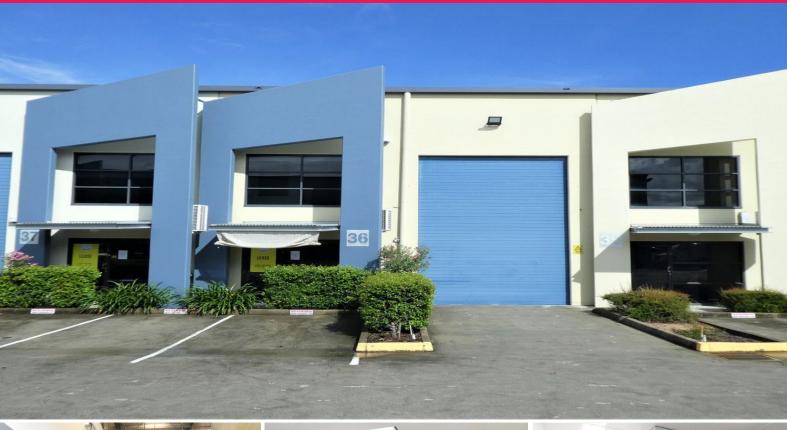

## Ray White.

36/8 Riverland Drive, Loganholme QLD 4129

## 193m2\* Warehouse And Office Unit

- \* 193m2\* concrete tilt panel warehouse unit with 2 exclusive use car parks
- \* Includes 110m2\*of office area over 2 levels with air-conditioning, carpet & lighting
- \* Includes 36m2\* of high bay warehouse area with motorised roller door access
- \* Includes 47m2\* of low bay storage /workshop area on ground floor
- \* Plus a bonus 46m2\* of extra mezzanine storage area above the rear mezzanine office area
- \* Situated in a well presented, fully fenced and security gated business park
- \* High bay lights and insulated roof in the warehouse area
- $^{\star}$  Disabled size toilet, a shower, and two kitchenettes with sinks and cupboards
- \* 3 phase power availab

Industrial

FOR LEASE

193sqm