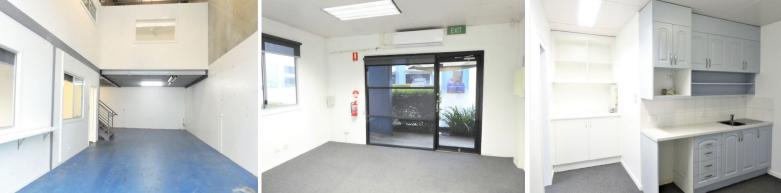

## 193m2\* Warehouse And Office Unit

- \* 193m2\* concrete tilt panel warehouse unit with 2 exclusive use car parks
- \* Includes 110m2\*of office area over 2 levels with air-conditioning, carpet & lighting
- \* Includes 36m2\* of high bay warehouse area with motorised roller door access
- \* Includes 47m2\* of low bay storage /workshop area on ground floor
- \* Plus a bonus 46m2\* of extra mezzanine storage area above the rear mezzanine office area
- \* Situated in a well presented, fully fenced and security gated business park
- \* High bay lights and insulated roof in the warehouse area
- $^{\star}$  Disabled size toilet, a shower, and two kitchenettes with sinks and cupboards
- \* 3 phase power availab