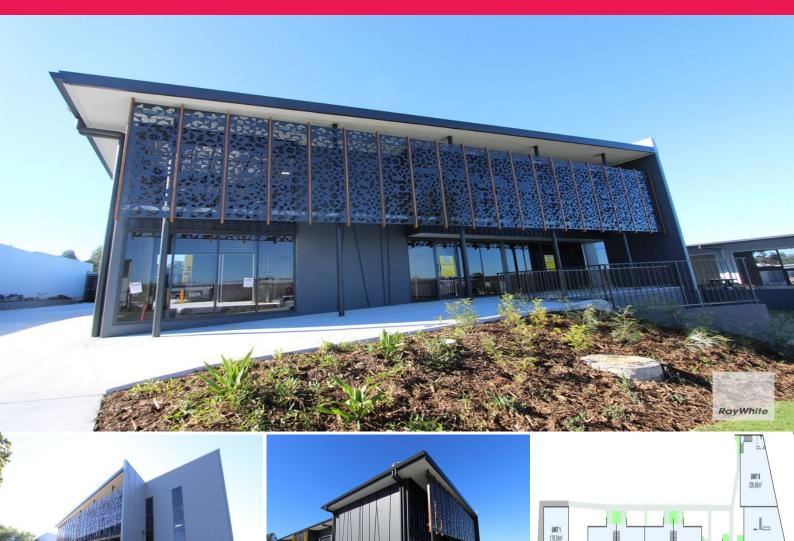

## **Unit 1 within the Stellar Development**

The Stellar development is perfectly positioned at the entry to Sunshine Coast Industrial Park affording both exposure and straight forward access out of the park and onto the Bruce Highway.

These warehouses have been carefully designed to maximise functionality and provide a level of quality well above that typically seen in the region. Whether you are looking for new business premises or a new investment, quality buildings stand the test of time - and this development leads the market.

• Unit 1 170.34m2\* • Roller door access

For more information, please contact the listing agents David Goldsworthy

Industrial FOR LEASE

170sqm