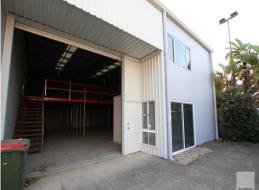

- High clearance roller door
- Tilt slab construction
- $318m2^*$  ( $213m2^*$  ground floor area +  $105m2^*$  mezzanine which is removable)
- Ample on-site car par

Ray White.

**Emily Pendleton** 

0402435446