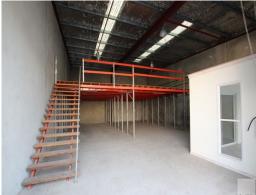

- High clearance roller door
- Tilt slab construction
- $318m2^*$  ( $213m2^*$  ground floor area +  $105m2^*$  mezzanine which is removable)
- Ample on-site car par

Ray White.

**Emily Pendleton** 

0402435446