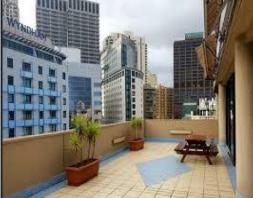

## TOP WHOLE FLOOR OFFICE with 110SQM TERRACE - CLOSE TO CENTRAL&CBD

- 524.6m2, Top Floor, PENTHOUSE OFFICE on Level 7
- Additional 110m2 Terrace with exceptional City views
- 3 Street Frontages with excellent natural light
- 3 lift access, internal M/F toilets, kitchen, and Shower
- Amenities and Foyer under refurbishment
- Building located 5 mins away from the CBD or Central
- B4 Mixed Use
- Gross rent with Increases in Outgoings
- Parking is available at \$560 per month + Levy + GST