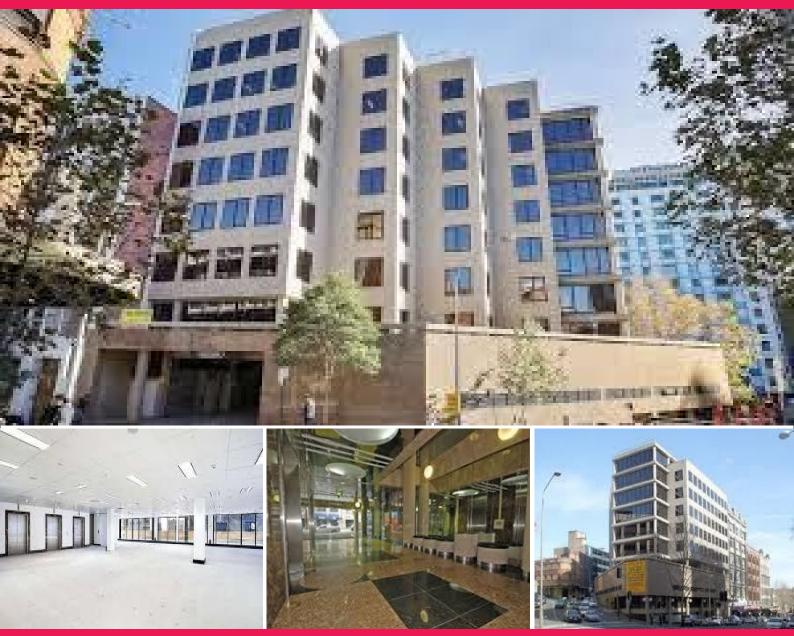

## Level3/66 Wentworth Street, Surry Hills NSW 2010

## Whole Floor Lease at 66 Wentworth Ave Close to Central & CBD

- 644.5m2, WHOLE FLOOR OFFICE on Level 3
- Fully fitted out with workstations, meeting rooms, and separate offices.
- 3 Street Frontages with excellent natural light & exceptional City views
- 3 lift access, internal M/F toilets, kitchen, and Shower
- Amenities and Foyer under refurbishment
- Building located 5 mins away from the CBD or Central
- B4 Mixed Use
- Gross rent with Increases in Outgoings
- Parking is available at \$560 per month + Levy + GST

The property is located on the southern end of Wentworth Avenue, 5 minutes to the CBD and Central. Hyde Park, Museum and Central train station and the bus terminals within walking distance.World Square and majority of Sydney's Law Courts are all located within immediate proximity to this buil