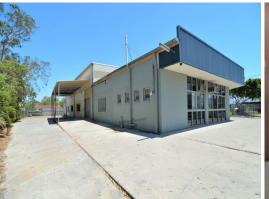

## **NEW 3 YEAR LEASE - 750M2\* BUILDING ON 1593M2\* OF LAND**

• Total freestanding building 750m2\*

• Huge 1593m2\* block of land

• Net income \$60,000 PA

• High bay warehouse with 3 roller door access 550m2\*

• Recently refurbished office area 200m2\*

• Partitioned office area with air conditioning throughout • Kitchenette and lunch area with multiple amenities • Large 3 phase power supply with multiple points

• Undercover hardstand area at rear of property with drive around

access

• Site offers great truck access

• Just minutes from Pacific Highway and major connecting roads

Industrial

FOR SALE

750sqm

Ray White.