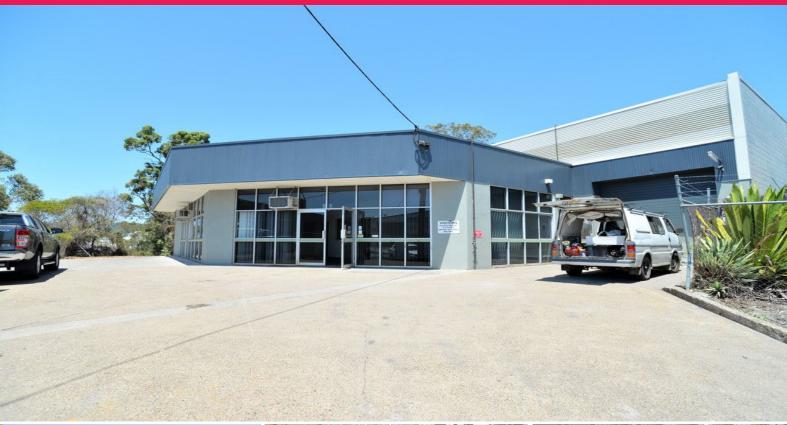

## **NEW 3 YEAR LEASE - 750M2\* BUILDING ON 1593M2\* OF LAND**

• Total freestanding building 750m2\*

• Huge 1593m2\* block of land

• Net income \$60,000 PA

• High bay warehouse with 3 roller door access 550m2\*

• Recently refurbished office area 200m2\*

• Partitioned office area with air conditioning throughout • Kitchenette and lunch area with multiple amenities • Large 3 phase power supply with multiple points

• Undercover hardstand area at rear of property with drive around

access

• Site offers great truck access

• Just minutes from Pacific Highway and major connecting roads

Industrial

FOR SALE

750sqm

Ray White.