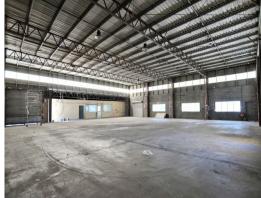

## **NEW 3 YEAR LEASE - 750M2\* BUILDING ON 1593M2\* OF LAND**

• Total freestanding building 750m2\*

• Huge 1593m2\* block of land

• Net income \$60,000 PA

• High bay warehouse with 3 roller door access 550m2\*

• Recently refurbished office area 200m2\*

• Partitioned office area with air conditioning throughout • Kitchenette and lunch area with multiple amenities • Large 3 phase power supply with multiple points

• Undercover hardstand area at rear of property with drive around

access

• Site offers great truck access

• Just minutes from Pacific Highway and major connecting roads

Industrial

FOR SALE

750sqm

Ray White.