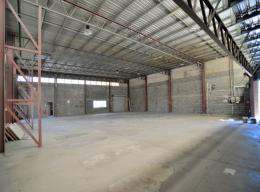

## **NEW 3 YEAR LEASE - 750M2\* BUILDING ON 1593M2\* OF LAND**

• Total freestanding building 750m2\*

• Huge 1593m2\* block of land

• Net income \$60,000 PA

• High bay warehouse with 3 roller door access 550m2\*

• Recently refurbished office area 200m2\*

• Partitioned office area with air conditioning throughout • Kitchenette and lunch area with multiple amenities • Large 3 phase power supply with multiple points

• Undercover hardstand area at rear of property with drive around

access

• Site offers great truck access

• Just minutes from Pacific Highway and major connecting roads

Industrial

FOR SALE

750sqm

Ray White.