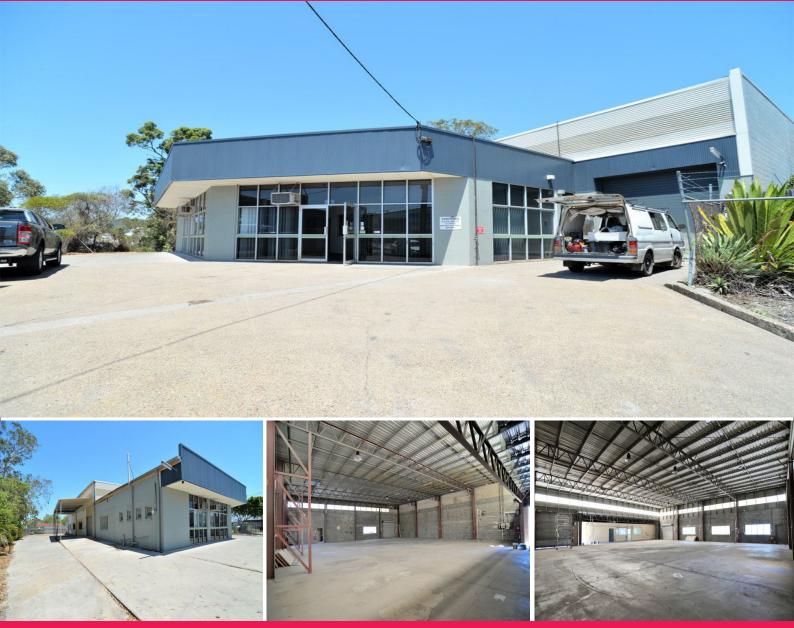

## **RECENTLY REFURBISHED FREESTANDING WAREHOUSE - 750M?**

• 550m?\* high bay warehouse with 3 roller door access

• 200m?\* recently refurbished office area

- Partitioned office area with air conditioning throughout
- Kitchenette and lunch area with multiple amenities
- Large 3 phase power supply with multiple points
- Undercover hardstand area at rear of property
- Large hardstand area offering drive around access
- Site offers great truck access

• Just minutes from Pacific Highway and major connecting roads

• Premises is also available for sale

(approximately\*)

Industrial FOR LEASE

750sqm

Aldo Bevacqua 0412784977 aldo.bevacqua@raywhite.com