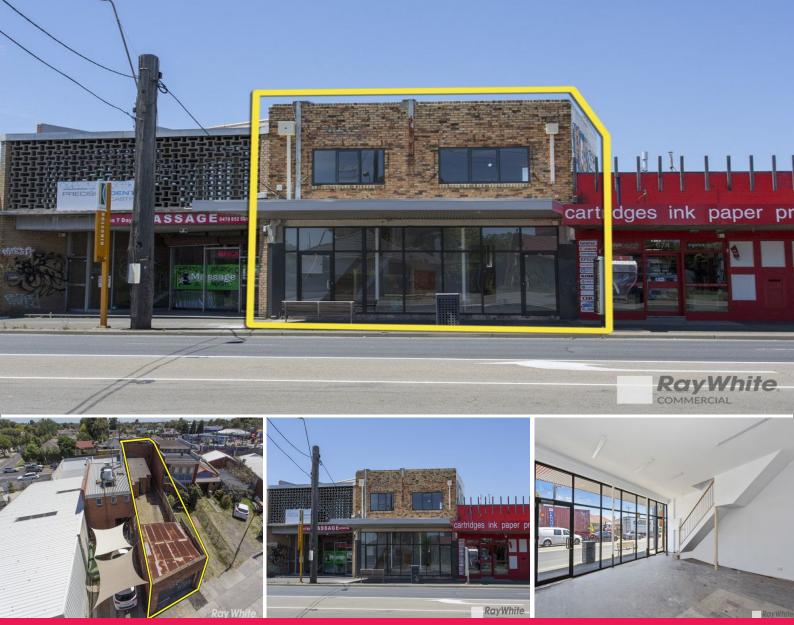

## 676 Warrigal Road, Oakleigh South VIC 3167

## Newly Renovated Retail / Office Premises with Prime Exposure!

Ray White Commercial Oakleigh is pleased to offer for lease this newly renovated retail/office premises with unrivalled main road exposure to Warrigal Road.

Being ideally situated on the ever-busy intersection of Warrigal Road and Centre Road, this property provides an abundance of passing vehicle traffic on a daily basis and is located just a stones-throw away from both the Monash Freeway (M1) and Dingley Bypass.

Key Property Attributes:

- Total Lettable Area | 160m2\*
- Total Land Area | 258m2\*
- Newly renovated with

Retail FOR LEASE

160sqm