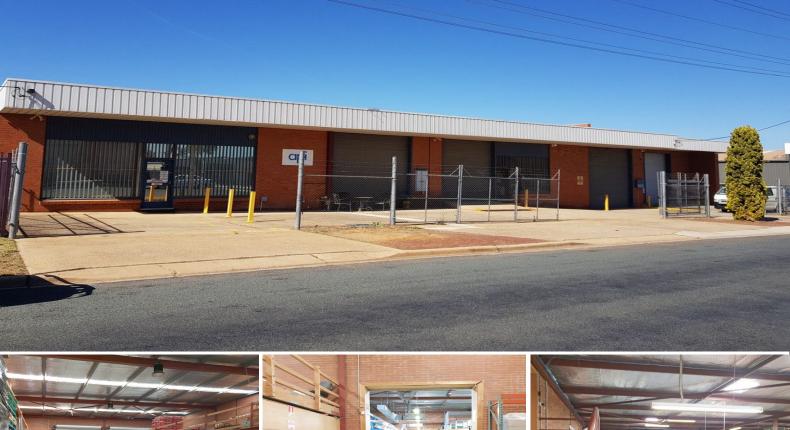

## 27-31 Hincksman Street, Queanbeyan NSW 2620

## **Quality High Clearance Warehouse**

Located within the east industrial precinct of Queanbeyan.

The warehouse includes break room, toilet facilities, 5 electric roller doors, secure gated fencing, high ceiling warehouse, offices and an open plan area. The warehouse is approximately 1,661sqm in total however it can be split into separate units if required (see vacancy list below).

Areas available for lease: Unit 1 619sqm Unit 2 619sqm Unit 3 423sqm Industrial FOR LEASE Price Upon Application

Michael Burke 0418 688 399 mburke@rhccanberra.com.au Michael Lo Pilato 0418 688 787 mlopilato@rhccanberra.com.au