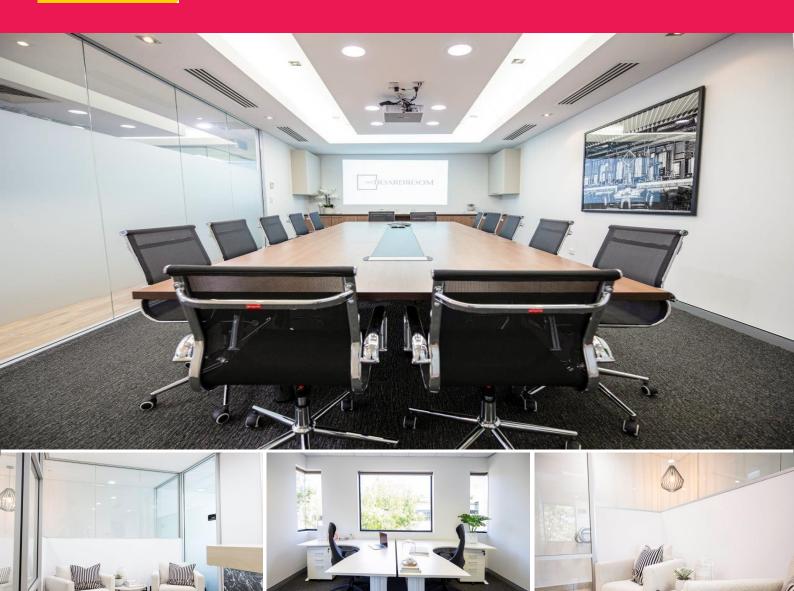

## The Boardroom - A New Approach in Flexible Term Serviced Offices

The Boardroom BNE -Brisbane Technology Park new serviced offices

Office space that inspire whether your business is a start-up or an established organization, The Boardroom BNE provides professional, cost effective and flexible office spaces designed to accommodate your growth.

## Inclusions:

- \* Fully furnished private offices with 24/7 access
- \* Boardroom access with video/audio conferencing
- \* Premium fit out
- \* FREE meeting room usage

Secure office accommodation from one desk offices to creating m