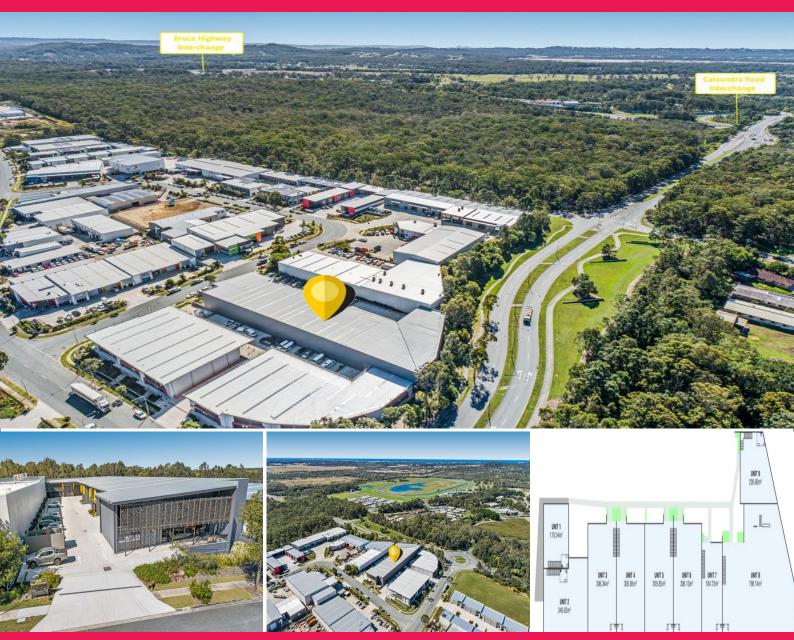

## **Quality Industrial Unit with Desirable Street Appeal**

David Goldsworthy from Ray White Commercial Northern Corridor Group ix excited to present unit 3/6-8 Geo Hawkins Crescent, Bells Creek commonly known as Stellar.

Perfectly positioned at the entry to Sunshine Coast Industrial Park affording both exposure and straightforward access out of the park and onto the Bruce Highway.

#### FEATURES:

- 306m2\* quality tilt panel unit
- 49m2\* mezzanine
- Internal staff amenities

For more information, please contact David Goldsworthy from Ray White Commercial No

Industrial FOR SALE

306sqm