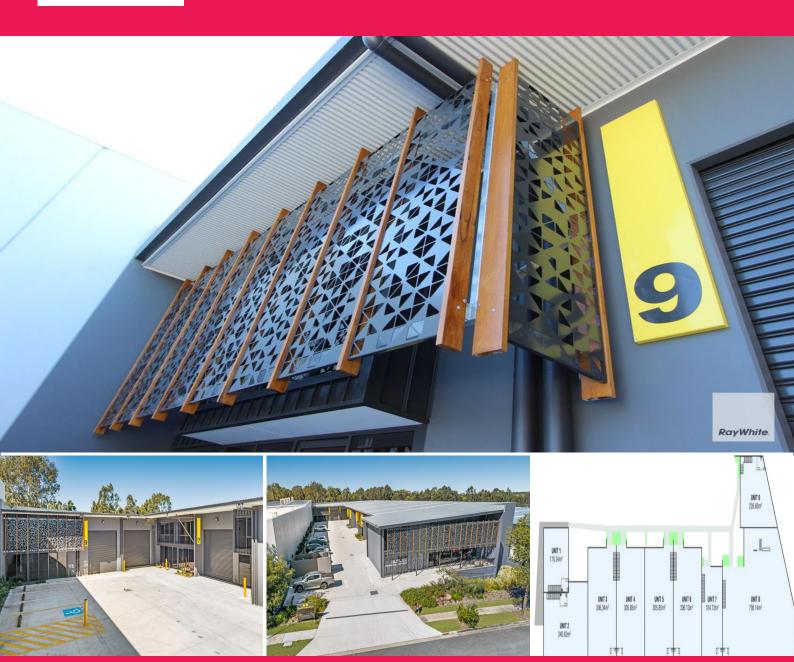

### **SOLD BY SAMUEL HOY**

Samuel Hoy from Ray White Commercial Northern Corridor Group is pleased to present unit 9 at 6-8 Geo Hawkins Crescent, Bells Creek, commonly known as Stellar. Perfectly positioned at the entry to Sunshine Coast Industrial Park affording both exposure and straightforward access out of the park and onto the Bruce Highway.

#### FEATURES:?

- Designed to maximise functionality
- 226.60m2\* unit
- Net income: 20,350 per annum
- Internal staff amenities including kitchenette
- Convenient location to Bruce Highway

For more information, please contact the marketing agent Samuel Hoy from Ray White Commercial No