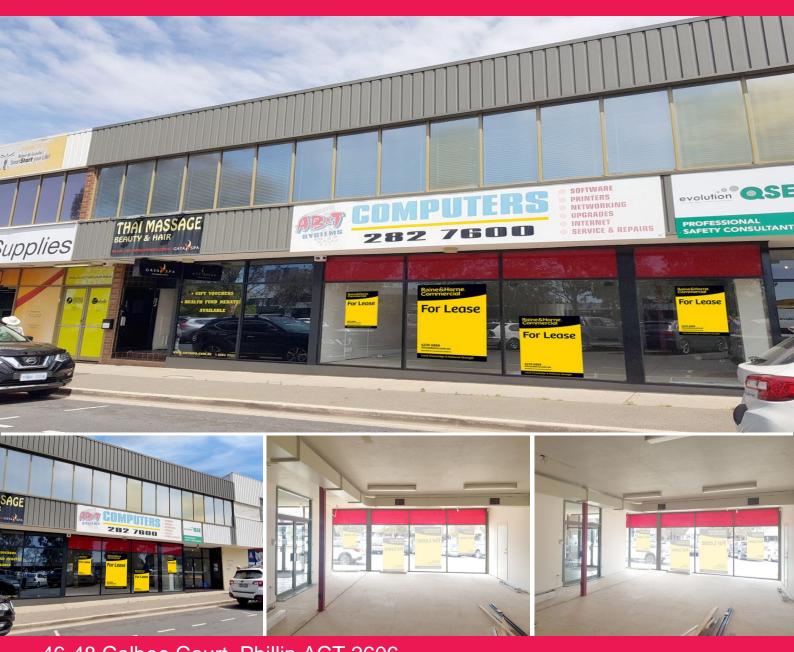

## 46-48 Colbee Court, Phillip ACT 2606

## **Ground Floor Retail or Office Unit**

This ground floor unit is located within Phillips light industrial precinct. The unit is well positioned with ample parking to the front of the tenancy and set amongst a good mix of retail and office users.

Key features include:

- Open shopfront floor
- Full shopfront glazing
- Access to toilet and kitchenette facilities
- Air conditioning system
- 1 rear on-site car park available
- Tenancy can be accessed from the rear
- Approximately 134sqm