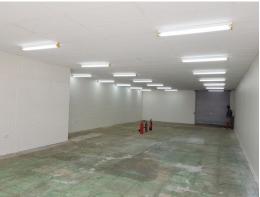

Key Features:

Approximately 169sqm

Well lit shopfront floor

Full shopfront glazing

Small rear yard with secure storage areas

3 car parks at the rear

Roller door access

Toilet & kitchenette facilities