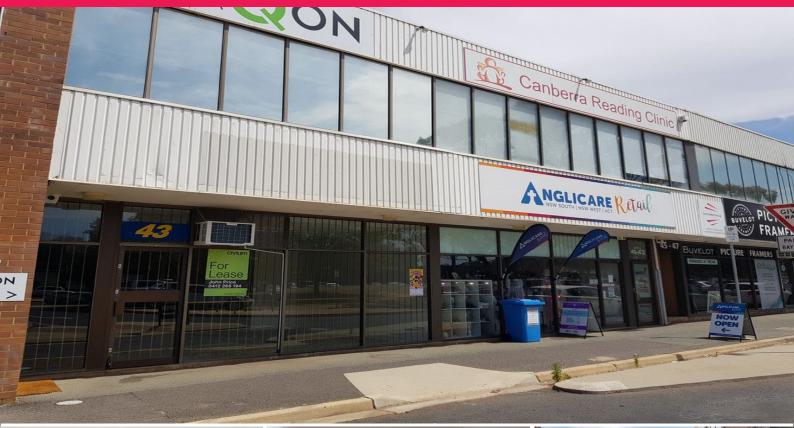

## 41 Colbee Court, Phillip ACT 2606

## **Ground Floor Retail Unit with Rear Access**

Located within the light industrial precinct of Phillip.

Ample parking to the front of the tenancy for customers and staff. The unit is set amongst a good mix of retail, office and medical users.

Please contact Michael

Retail

FOR LEASE

\$42,250 + GST p.a.

169sqm