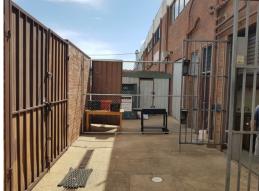

Key Features:

Approximately 169sqm

Well lit shopfront floor

Full shopfront glazing

Small rear yard with secure storage areas

3 car parks at the rear

Roller door access

Toilet & kitchenette facilities