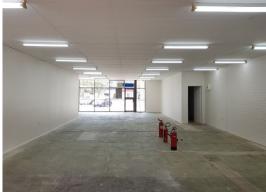

Key Features:

Approximately 169sqm

Well lit shopfront floor

Full shopfront glazing

Small rear yard with secure storage areas

3 car parks at the rear

Roller door access

Toilet & kitchenette facilities