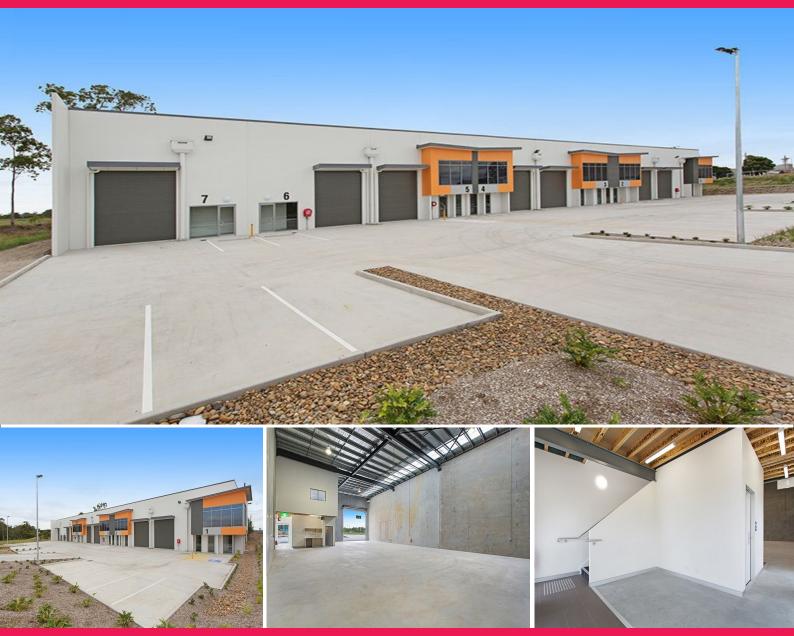

## MODERN TILT PANEL CONCRETE UNITS

Industrial Tilt panel concrete Units 270m2 to 408m2 with upstairs Office / display room with air con. Located just off the main Ipswich - Brisbane Road behind Ebbw Vale station close to new Aerospace (previously Masters Home Improvement) and World Gym. 7 Unit secure complex with off street designated care parking.

- \* Unit 1 408m2 Available for sale and lease 6 car parks
- $^{\star}$  Unit 2 354m2 Available for sale currently leased until 02/2020 6 car parks
- $^{\star}$  Unit 3 354m2 For sale Term lease returning \$47,800 net net 5 car parks
- \* Unit 4 270m2 SOLD
- \* Unit 5 270m2\_ For