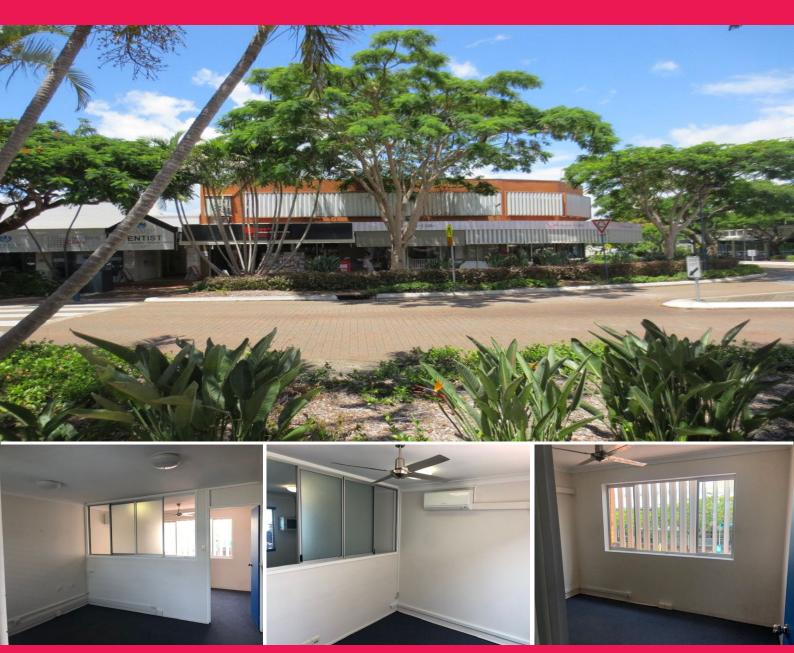

## Raine&Horne. Commercial

5/112-116 Bloomfield Street, Cleveland QLD 4163

## 29sqm Affordable First Floor Office Suite

This neat and tidy air conditioned office suite is located on the first floor of a well known commercial building in the heart of Cleveland's main retail and office precinct. Features include:

- \* Open plan reception area with one partitioned office
- \* Secure building
- \* Street parking in front of building
- \* Communal kitchen & male/female toilets
- \* Retail shops on ground floor
- \* Outgoings included in rent
- \* Pricing exclusive of GST

Offices

FOR LEASE

\$650 gross per month

29sqm

Raine&Horne. Commercial