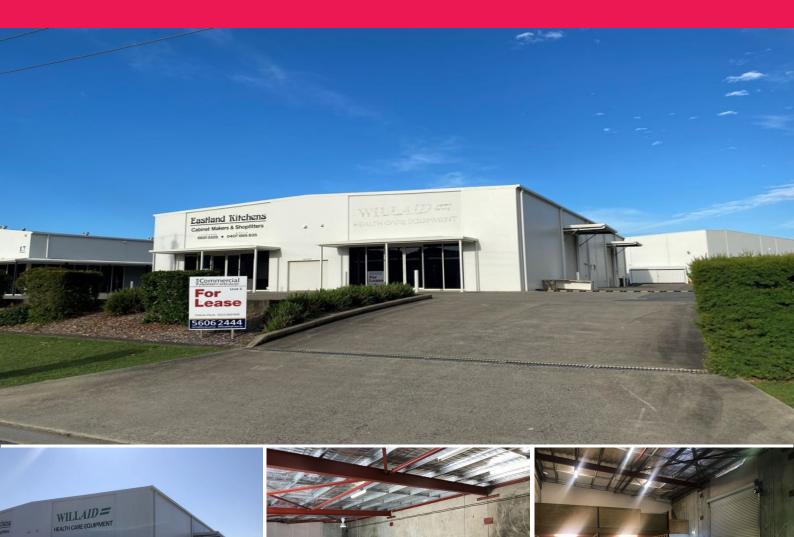

## 5b/17 Forge Drive, Coffs Harbour NSW 2450

## High clearance warehouse with glazed frontage and mezzanine...

Approx 200m2 floor space plus 60m2 of mezzanine - Unit 5B/17 Forge Drive ticks a lot of boxes for those looking for a modern, clean, high clearance warehouse with mezzanine.

The location allows for high exposure and practicality for your business.

Zoned IN1 General Industrial, providing for many different permitted uses under the Coffs Harbour Local Environmental Plan 2013.

**KEY FEATURES Include:** 

- High clearance powered roller door

- Glazed frontage and h

Industrial FOR LEASE

200sqm

**Cherie Parik** 0423 369 999 cherie@yourcps.com.au,a+2605\_1006ft8chael@yourcps.com.au,a+2605\_10061