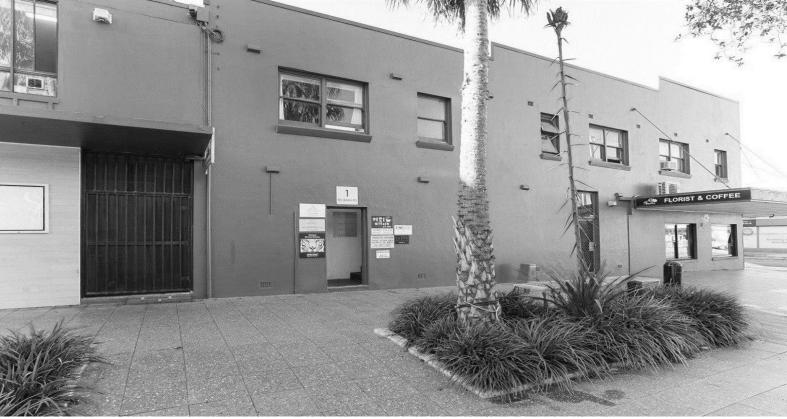

2/8 Fisher Road, Dee Why NSW 2099

## PRIME MODERN OFFICE SPACE SET IN HUB OF DEE WHY

| Floor Area: 13m2 (approx.)

| Rent reduced from \$199pw down to \$100 pw for limited time

| Ready to move your business out of home?

| Great for entry level businesses

| Located in the heart of busy Dee Why

| Perfect for medical | solicitor | accountant

| High ceiling within the suite

| Excellent natural light via window

| Convenient direct access to rear car park

| Flexible floor plan with no columns or inconveniences

| 24/7 accessibility for tenants

| Toilet amenities on site

| Massive signage potential

| Shared kitchen facili

Offices

FOR LEASE

13sqm

**James Lamplough** 