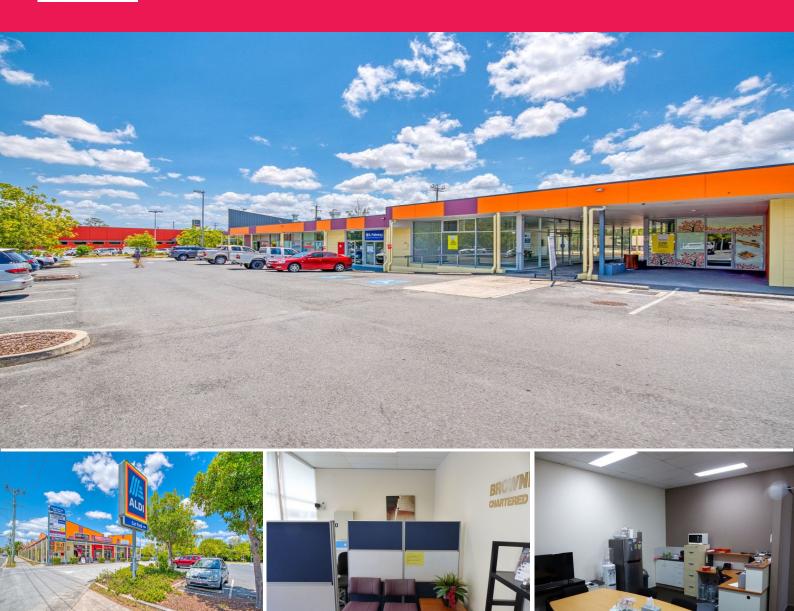

## Shop 4/42-48 Bourke St, Waterford West QLD 4133

## 86sqm\* Fully Fitted Out Professional Office Space with Ample On-site Parking

- 86sqm\* fully fitted out professional office space with a great mixture of surrounding tenants, including Anytime Fitness, Pizza Hut and directly opposite Aldi Supermarket, Hatchlings Early Learning Centre and the Queenslander Tavern.

- Functional fitout consists of both open plan and partitioned office spaces
- Fully air conditioned throughout
- 55 on site car parks for both customer and staff
- Walking distance to the Marsden Shopping Center precinct
- Close proximity public transport
- Excellent incentives on offer