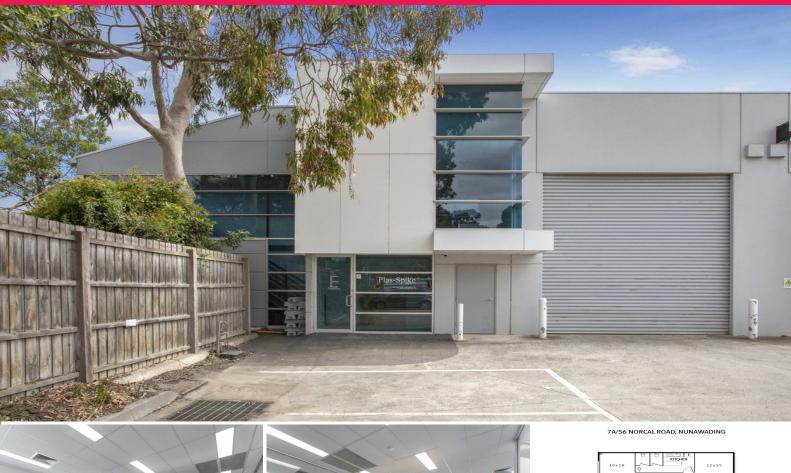

## Ray White

7a/56 Norcal Road, Nunawading VIC 3131

## Value For Money Ready To Go Office

This self contained office suite provides an opportunity for those seeking large, walk-in-ready office space without the usual high overheads. The property makes use of the perfect blend of open plan space and private offices for staff, a well sized board room, all superbly lit with vast natural light throughout. With bus and train access close by, ample street parking and ease of access to all major arterial roads, the property is an ideal fit for those seeking a quality offering at an affordable price point.

• Building area | 145m2 approximately

• Partitioned offices • Kitchen & toilet amenities • 4 onsite car parks Offices FOR LEASE

145sqm