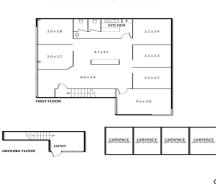

• Building area | 145m2 approximately

• Partitioned offices • Kitchen & toilet amenities • 4 onsite car parks Offices FOR LEASE

145sqm